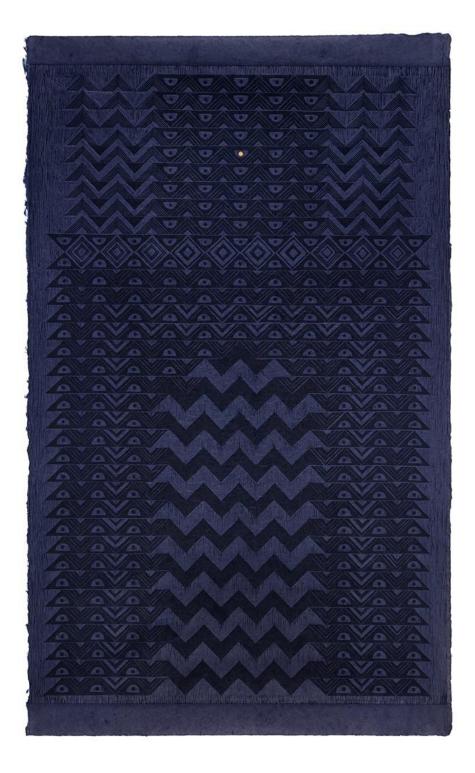

-------------|-------|
| Alyosha              | 15    |
| Baatina              | 16    |
| Witness Trees        | 17-22 |
| Tree Shrine          | 23-27 |
| Rizq                 | 28-31 |
| Hands of God         | 32-50 |



#### The Eyes of 'Azrā'īl

Medium: Suite of variable woodblock prints with hand stenciling on handmade mitsumata paper Edition size: 30 (variable) Dimensions: Each print 37 x 25 inches Year of completion: 2023



## The Eyes of 'Azrā'īl (I)



#### The Eyes of 'Azrā'īl (II)



## The Eyes of 'Azrā'īl (III)



#### The Eyes of 'Azrā'īl (IV)



## The Eyes of 'Azrā'īl (V)



#### The Eyes of 'Azrā'īl (VI)



## The Eyes of 'Azrā'īl (VII)



#### The Eyes of 'Azrā'īl (VIII)



## The Eyes of 'Azrā'īl (IX)



#### The Eyes of 'Azrā'īl (X)



#### The Eyes of 'Azrā'īl (XI)



#### The Eyes of 'Azrā'īl (XII)



#### Alyosha

Medium: Etching on handmade paper Edition size: 6 Dimensions: image: 5 ¾ x 4 ½ inches; sheet: 11 x 6 inches Year of completion: 2022-23



#### Baatina

Medium: Woodblock print on mulberry paper Edition size: 15 Dimensions: image: 10 x 8 inches; sheet: 11 x 8 ½ inches Year of completion: 2023



#### Witness

Medium: Woodblock print on mulberry paper with hand stenciling Edition size: 10 Dimensions: image: 24 x 36 inches; sheet: 24 ½ x 36 1/2 inches Year of completion: 2023



Witness (detail)

Medium: Woodblock print on mulberry paper Edition size: 10 Dimensions: image: 24 x 36 inches; sheet: 24 ½ x 36 1/2 inches Year of completion: 2023



#### Witness

Medium: Woodblock print on mulberry paper with hand stenciling Trial proof (unique pr