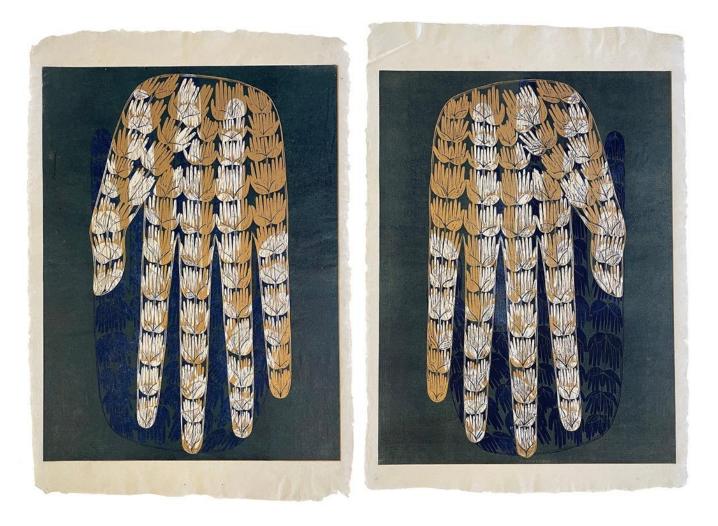

# Hands of God (The Giver)

Medium: Diptych of woodblock prints on mulberry paper Edition size: 6 Dimensions: Each print 24 ¼ x 18 ¼ inches Year of completion: 2023