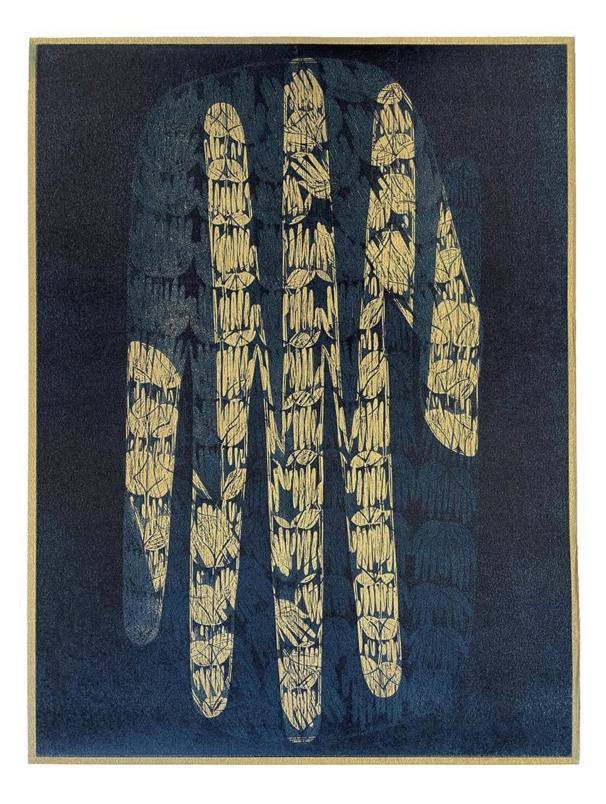

## Hands of God (Solace)

Medium: Woodblock print on mulberry paper Edition size: 3 (variable) Dimensions: 24 ½ x 18 ½ inches Year of completion: 2023