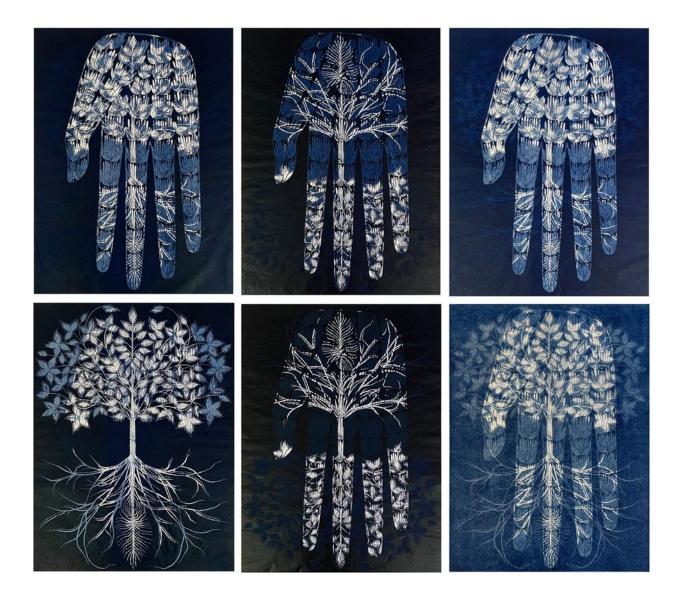

# Hands of God (The Giver)

Medium: Diptych of woodblock prints on mulberry paper Edition size: 6 Dimensions: Each print 24 ¼ x 18 ¼ inches Year of completion: 2023

#### Hand of God

## Hands of God (Pact)

Medium: Woodblock print on mulberry paper Edition size: 6 + 2 APs / 1 TP Dimensions: 24 ½ x 18 ½ inches Year of completion: 2023

## Hands of God (Solace)

Medium: Woodblock print on mulberry paper Edition size: 3 (variable) Dimensions: 24 ½ x 18 ½ inches Year of completion: 2023

## Hands of God

Medium: Woodblock print on handmade paper Diptych of unique prints Dimensions: Each image: 24 x 18 inches; Sheet size approximately 28 x 20 inches Year of completion: 2023

### Hands of God

# Hands of God