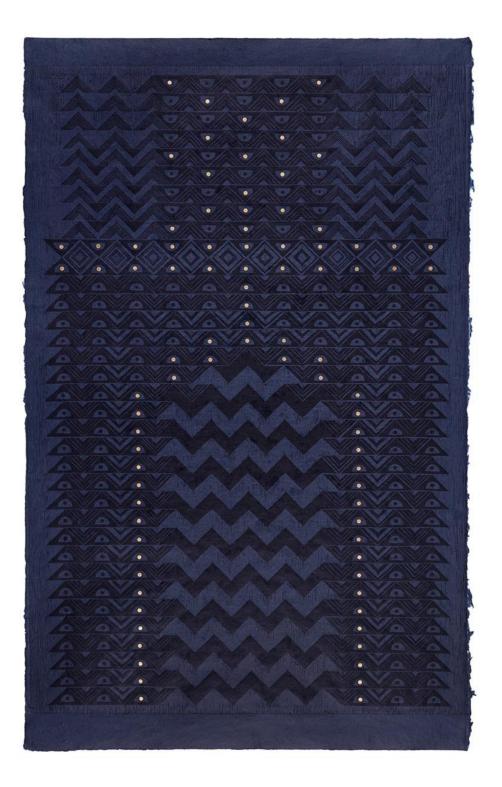

#### The Eyes of 'Azrā'īl

Medium: Suite of variable woodblock prints with hand stenciling on handmade mitsumata paper Edition size: 30 (variable) Dimensions: Each print 37 x 25 inches Year of completion: 2023

## The Eyes of 'Azrā'īl (III)