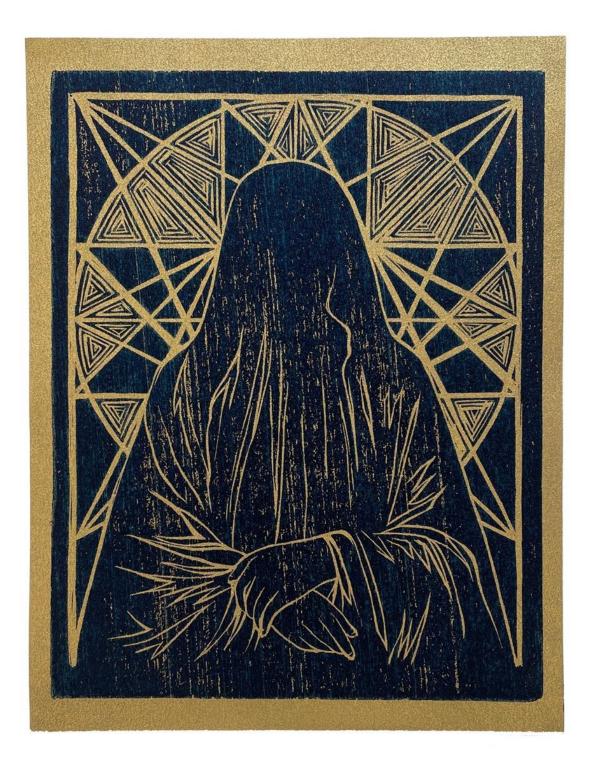

# Hands of God (The Giver)

Medium: Diptych of woodblock prints on mulberry paper Edition size: 6 Dimensions: Each print 24 ¼ x 18 ¼ inches Year of completion: 2023

#### Hand of God