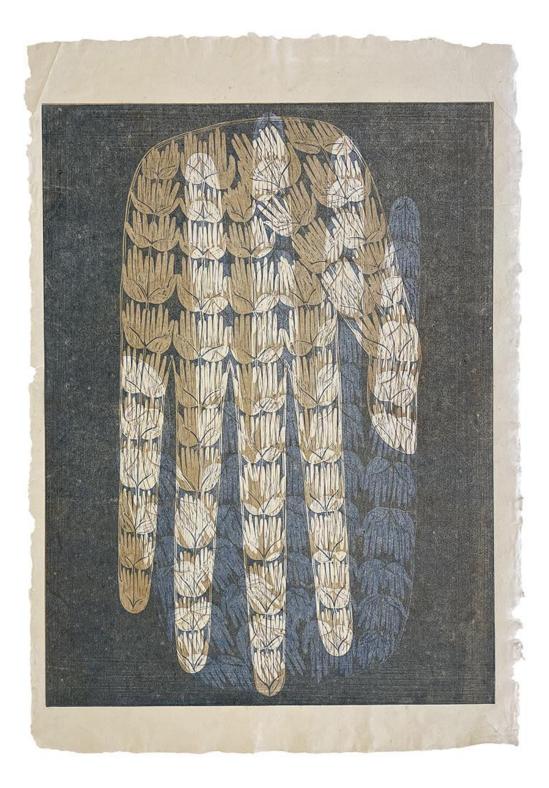

## Hands of God (Solace)

Medium: Woodblock print on mulberry paper Edition size: 3 (variable) Dimensions: 24 ½ x 18 ½ inches Year of completion: 2023