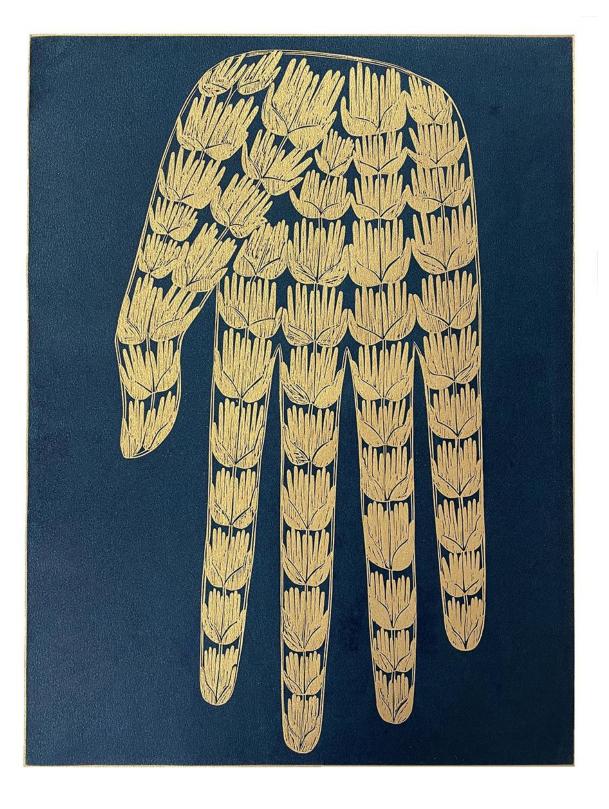

: Each image 24 x 18 inches; Sheet size approximately 26 x 20 images Year of completion: 2023



#### Rizq (IV)

Medium: Woodblock on gampi paper Edition size: 10 (variable) Dimensions: Image: 24 x 18 inches; Sheet size approximately 26 x 20 inches Year of completion: 2023



## Rizq (VII)

Medium: Woodblock on gampi paper Edition size: 10 (variable) Dimensions: Image: 24 x 18 inches; Sheet size approximately 26 x 20 inches Year of completion: 2023



## Rizq (IX)

Medium: Woodblock on gampi paper Edition size: 10 (variable) Dimensions: Image: 24 x 18 inches; Sheet size approximately 26 x 20 inches Year of completion: 2023



# Hands of God (The Giver)

Medium: Diptych of woodblock prints on mulberry paper Edition size: 6 Dimensions: Each print 24 ¼ x 18 ¼ inches Year of completion: 2023



#### Hand of God



## Hands of God (Pact)

Medium: Woodblock print on mulberry paper Edition size: 6 + 2 APs / 1 TP Dimensions: 24 ½ x 18 ½ inches Year of completion: 2023



## Hands of God (Solace)

Medium: Woodblock print on mulberry paper Edition size: 3 (variable) Dimensions: 24 ½ x 18 ½ inches Year of completion: 2023



## Hands of God

Medium: Woodblock print on handmade paper Diptych of unique prints Dimensions: Each image: 24 x 18 inches; Sheet size approximately 28 x 20 inches Year of completion: 2023



### Hands of God



# Hands of God