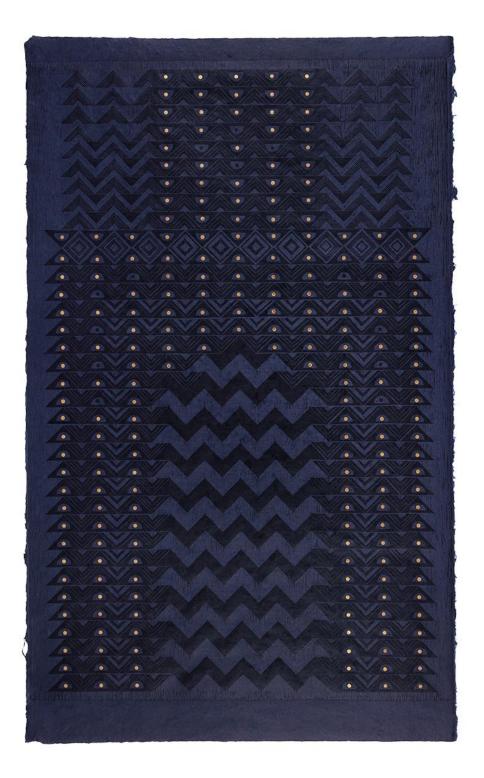

#### The Eyes of 'Azrā'īl

Medium: Suite of variable woodblock prints with hand stenciling on handmade mitsumata paper Edition size: 30 (variable) Dimensions: Each print 37 x 25 inches Year of completion: 2023

## The Eyes of 'Azrā'īl (V)