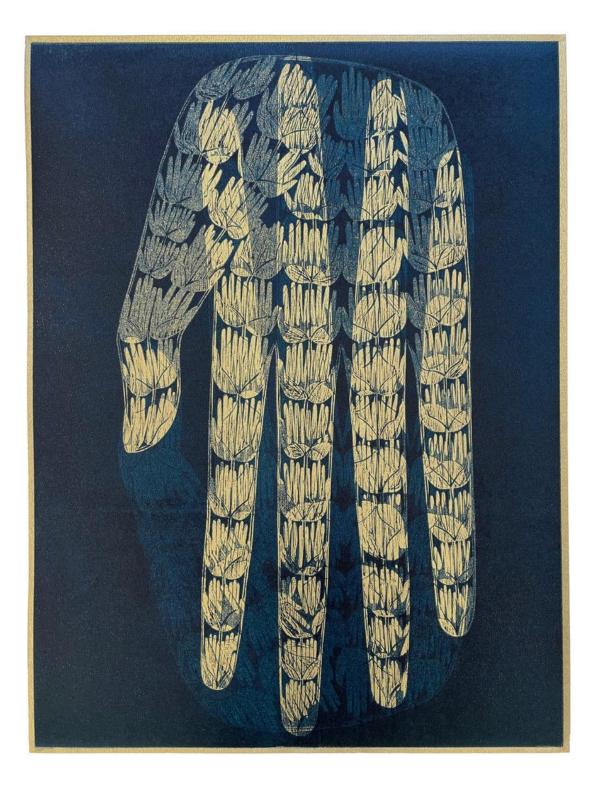

## Hands of God (Pact)

Medium: Woodblock print on mulberry paper Edition size: 6 + 2 APs / 1 TP Dimensions: 24 ½ x 18 ½ inches Year of completion: 2023