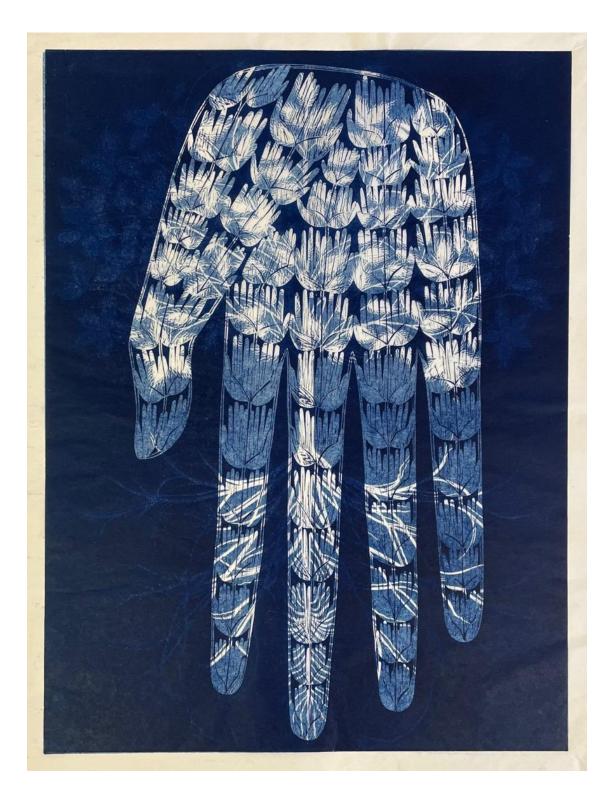

## Hands of God (Pact)

Medium: Woodblock print on mulberry paper Edition size: 6 + 2 APs / 1 TP Dimensions: 24 ½ x 18 ½ inches Year of completion: 2023