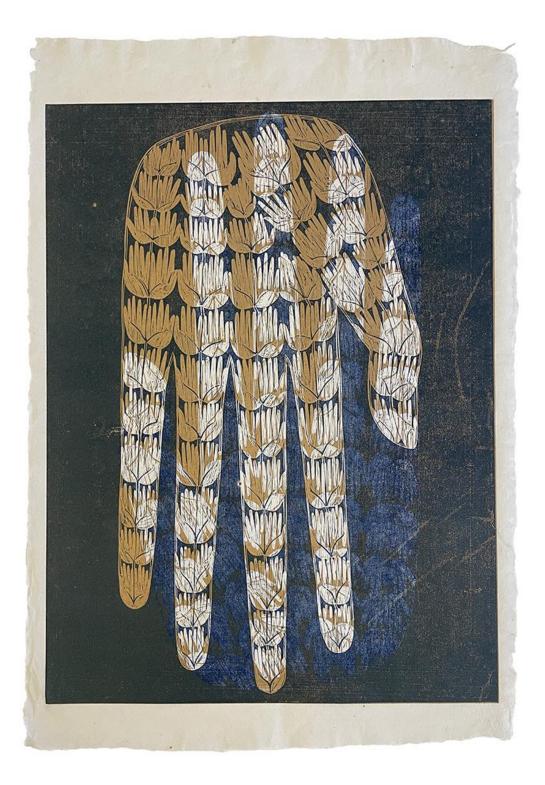

## Hands of God (Pact)

Medium: Woodblock print on mulberry paper Edition size: 6 + 2 APs / 1 TP Dimensions: 24 ½ x 18 ½ inches Year of completion: 2023