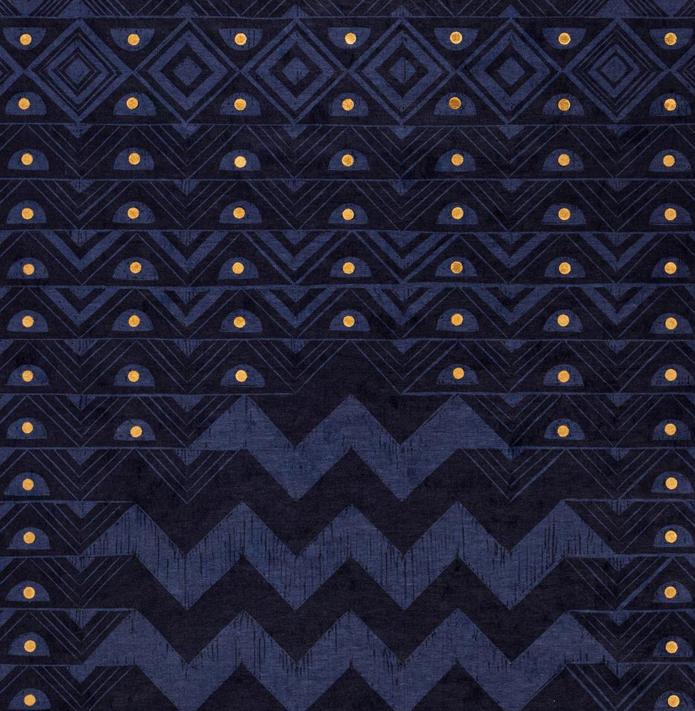

#### The Eyes of 'Azrā'īl

Medium: Suite of variable woodblock prints with hand stenciling on handmade mitsumata paper Edition size: 30 (variable) Dimensions: Each print 37 x 25 inches Year of completion: 2023

## The Eyes of 'Azrā'īl (I)