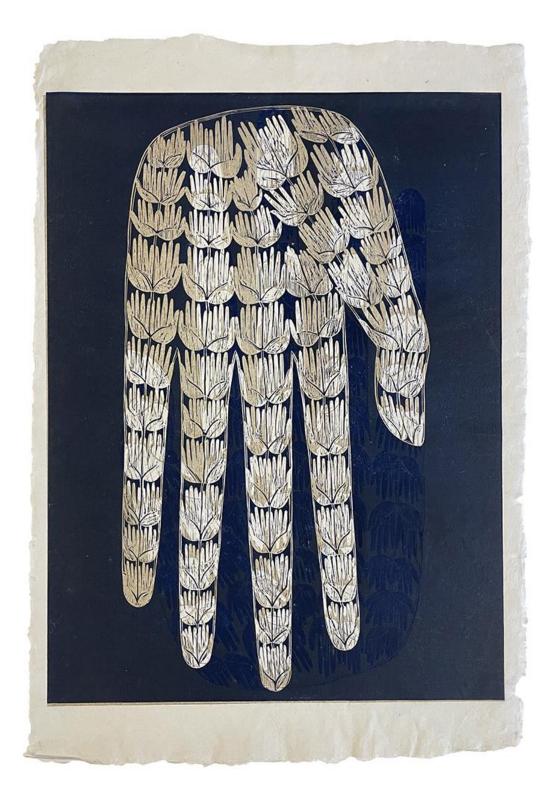

# Hands of God (The Giver)

Medium: Diptych of woodblock prints on mulberry paper Edition size: 6 Dimensions: Each print 24 ¼ x 18 ¼ inches Year of completion: 2023

#### Hand of God