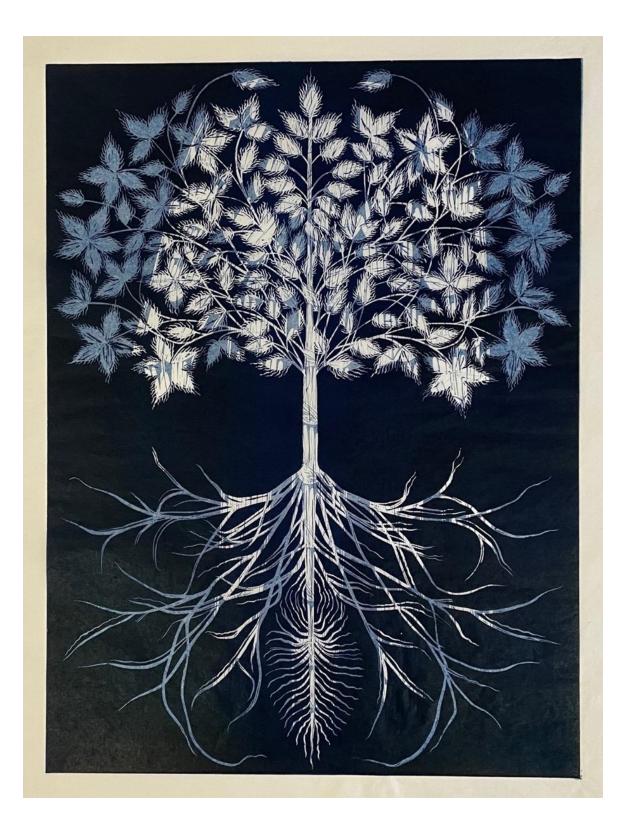

#### **Tree Shrine**

Medium: Suite of four woodcut prints on mulberry paper Edition size: 4 Dimensions: Each print 24 x 18 inches Year of completion: 2023

#### Tree Shrine I