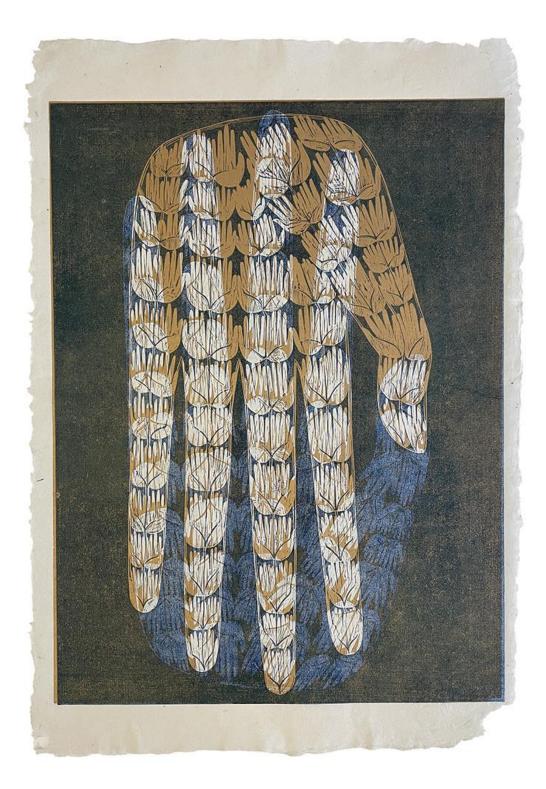

# Hands of God (The Giver)

Medium: Diptych of woodblock prints on mulberry paper Edition size: 6 Dimensions: Each print 24 ¼ x 18 ¼ inches Year of completion: 2023

#### Hand of God