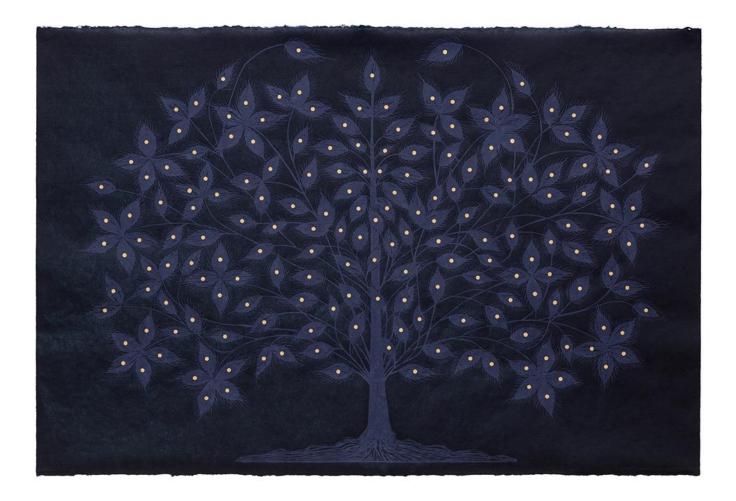

#### Witness

Medium: Woodblock print on mulberry paper with hand stenciling Edition size: 10 Dimensions: image: 24 x 36 inches; sheet: 24 ½ x 36 1/2 inches Year of completion: 2023

Witness (detail)

Medium: Woodblock print on mulberry paper Edition size: 10 Dimensions: image: 24 x 36 inches; sheet: 24 ½ x 36 1/2 inches Year of completion: 2023

#### Witness

Medium: Woodblock print on mulberry paper with hand stenciling Trial proof (unique print) Dimensions: image: 24 x 36 inches; sheet: 24 ½ x 36 1/2 inches Year of completion: 2023

#### Witness

Medium: Woodblock print on mulberry paper with hand stenciling Edition size: 5 Dimensions: image: 24 x 36 inches; sheet: 24 ½ x 36 1/2 inches Year of completion: 2023

#### Witness (Vigil)

Medium: Woodblock print on mulberry paper with hand stenciling Edition size: 3 Dimensions: image: 24 x 36 inches; sheet: 24 ½ x 36 1/2 inches Year of completion: 2023

#### Witness (Vigil) (detail)

Medium: Woodblock print on mulberry paper with hand stenciling Edition size: 3 Dimensions: image: 24 x 36 inches; sheet: 24 ½ x 36 1/2 inches Year of completion: 2023