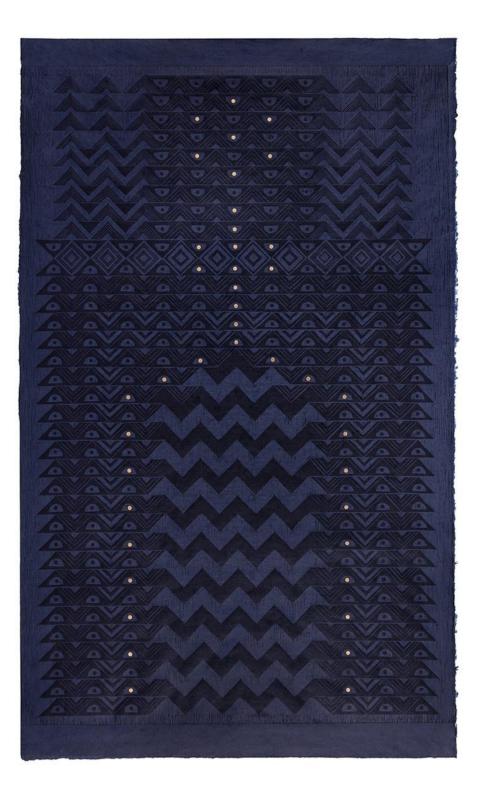

#### The Eyes of 'Azrā'īl

Medium: Suite of variable woodblock prints with hand stenciling on handmade mitsumata paper Edition size: 30 (variable) Dimensions: Each print 37 x 25 inches Year of completion: 2023

## The Eyes of 'Azrā'īl (VII)