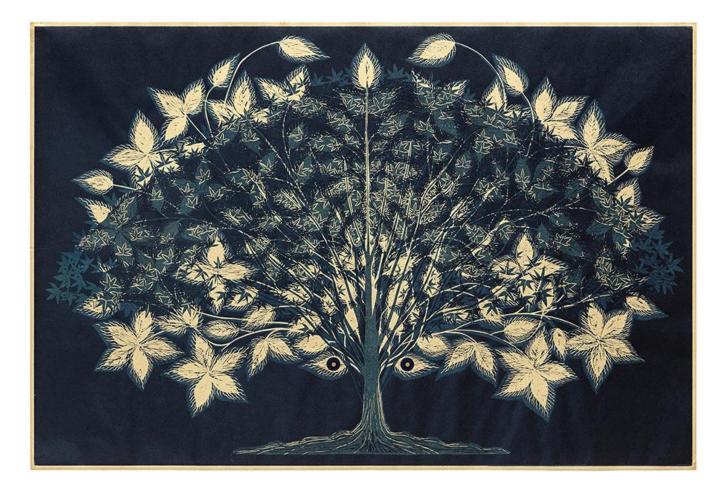

#### The Eyes of 'Azrā'īl

Medium: Suite of variable woodblock prints with hand stenciling on handmade mitsumata paper Edition size: 30 (variable) Dimensions: Each print 37 x 25 inches Year of completion: 2023

## The Eyes of 'Azrā'īl (I)