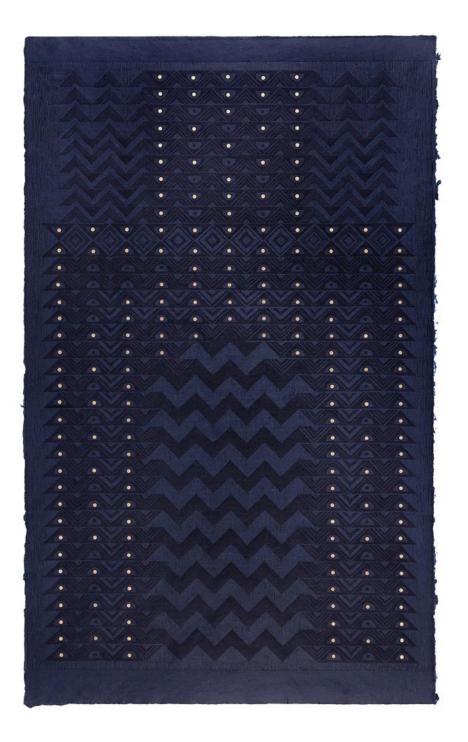

**ALYSSA SAKINA MUMTAZ** 

# 2023 print editions



| The Eyes of ʿAzrā'īl | 2-14  |
|----------------------|-------|
| Alyosha              | 15    |
| Baatina              | 16    |
| Witness Trees        | 17-22 |
| Tree Shrine          | 23-27 |
| Rizq                 | 28-31 |
| Hands of God         | 32-50 |



#### The Eyes of 'Azrā'īl

Medium: Suite of variable woodblock prints with hand stenciling on handmade mitsumata paper Edition size: 30 (variable) Dimensions: Each print 37 x 25 inches Year of completion: 2023



## The Eyes of 'Azrā'īl (I)



#### The Eyes of 'Azrā'īl (II)



## The Eyes of 'Azrā'īl (III)



#### The Eyes of 'Azrā'īl (IV)



## The Eyes of 'Azrā'īl (V)



#### The Eyes of 'Azrā'īl (VI)



## The Eyes of 'Azrā'īl (VII)



#### The Eyes of 'Azrā'īl (VIII)



## The Eyes of 'Azrā'īl (IX)



#### The Eyes of 'Azrā'īl (X)



#### The Eyes of 'Azrā'īl (XI)



#### The Eyes of 'Azrā'īl (XII)



#### Alyosha

Medium: Etching on handmade paper Edition size: 6 Dimensions: image: 5 ¾ x 4 ½ inches; sheet: 11 x 6 inches Year of completion: 2022-23



#### Baatina

Medium: Woodblock print on mulberry paper Edition size: 15 Dimensions: image: 10 x 8 inches; sheet: 11 x 8 ½ inches Year of completion: 2023



#### Witness

Medium: Woodblock print on mulberry paper with hand stenciling Edition size: 10 Dimensions: image: 24 x 36 inches; sheet: 24 ½ x 36 1/2 inches Year of completion: 2023