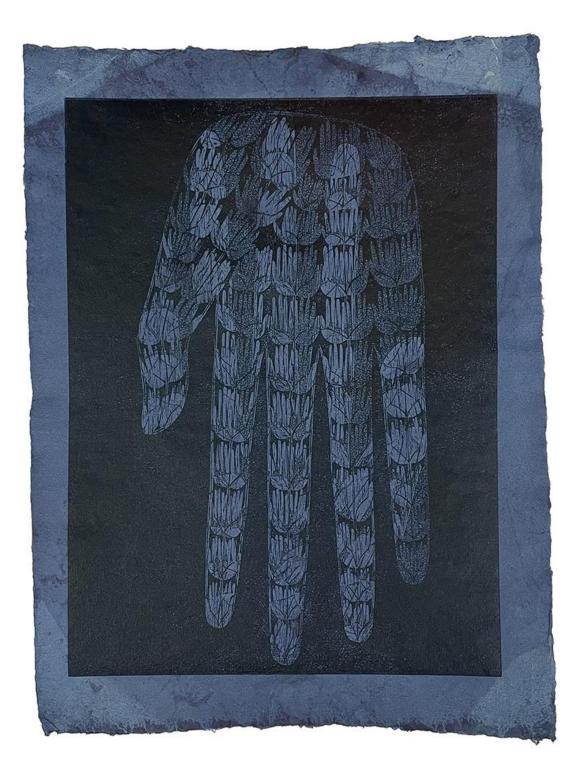

## Hands of God

Medium: Woodblock print on handmade paper Diptych of unique prints Dimensions: Each image: 24 x 18 inches; Sheet size approximately 28 x 20 inches Year of completion: 2023

### Hands of God