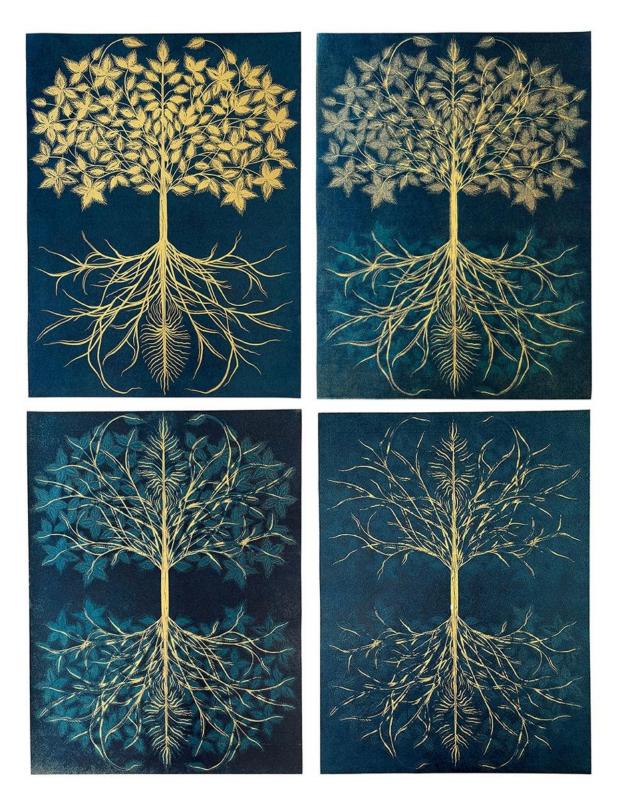

#### **Tree Shrine**

Medium: Suite of four woodcut prints on mulberry paper Edition size: 4 Dimensions: Each print 24 x 18 inches Year of completion: 2023

#### Tree Shrine I

#### Tree Shrine II

#### Tree Shrine III

#### **Tree Shrine IV**