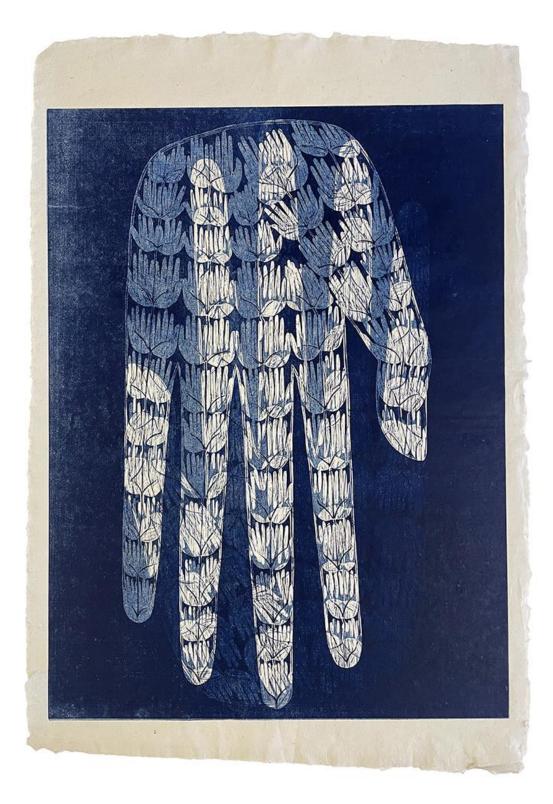

ches; Sheet size approximately 26 x 20 inches Year of completion: 2023



# Hands of God (The Giver)

Medium: Diptych of woodblock prints on mulberry paper Edition size: 6 Dimensions: Each print 24 ¼ x 18 ¼ inches Year of completion: 2023



#### Hand of God



## Hands of God (Pact)

Medium: Woodblock print on mulberry paper Edition size: 6 + 2 APs / 1 TP Dimensions: 24 ½ x 18 ½ inches Year of completion: 2023



## Hands of God (Solace)

Medium: Woodblock print on mulberry paper Edition size: 3 (variable) Dimensions: 24 ½ x 18 ½ inches Year of completion: 2023



## Hands of God

Medium: Woodblock print on handmade paper Diptych of unique prints Dimensions: Each image: 24 x 18 inches; Sheet size approximately 28 x 20 inches Year of completion: 2023



### Hands of God



# Hands of God