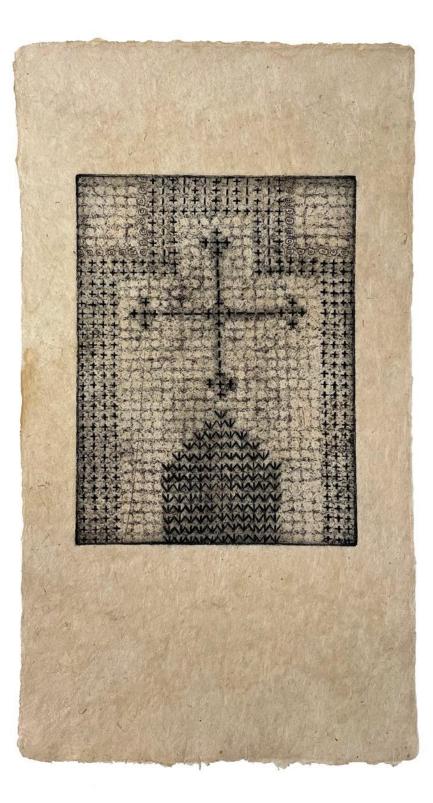

#### Alyosha

Medium: Etching on handmade paper Edition size: 6 Dimensions: image: 5 ¾ x 4 ½ inches; sheet: 11 x 6 inches Year of completion: 2022-23