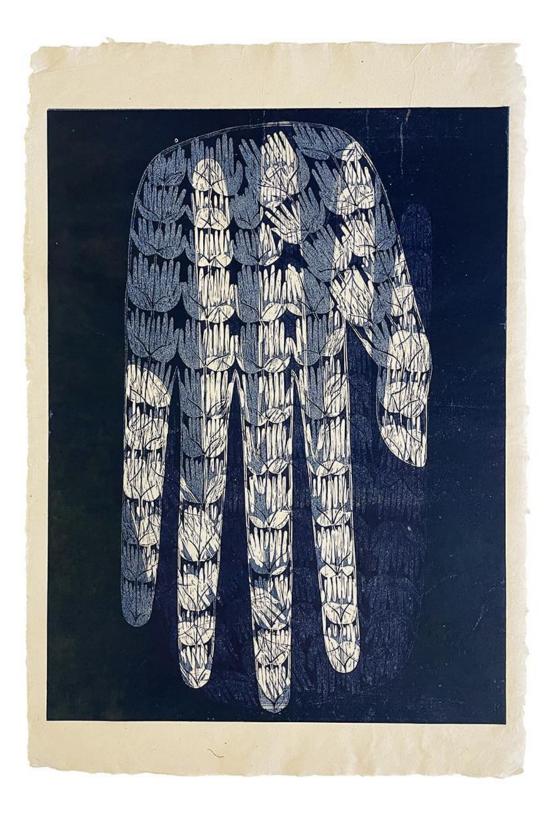

es; Sheet size approximately 26 x 20 inches Year of completion: 2023



# Hands of God (The Giver)

Medium: Diptych of woodblock prints on mulberry paper Edition size: 6 Dimensions: Each print 24 ¼ x 18 ¼ inches Year of completion: 2023



#### Hand of God



## Hands of God (Pact)

Medium: Woodblock print on mulberry paper Edition size: 6 + 2 APs / 1 TP Dimensions: 24 ½ x 18 ½ inches Year of completion: 2023



## Hands of God (Solace)

Medium: Woodblock print on mulberry paper Edition size: 3 (variable) Dimensions: 24 ½ x 18 ½ inches Year of completion: 2023



## Hands of God

Medium: Woodblock print on handmade paper Diptych of unique prints Dimensions: Each image: 24 x 18 inches; Sheet size approximately 28 x 20 inches Year of completion: 2023



### Hands of God



# Hands of God