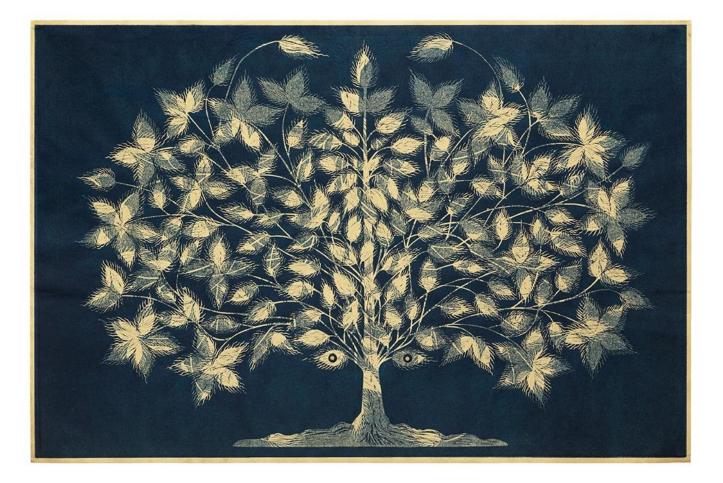

#### The Eyes of 'Azrā'īl

Medium: Suite of variable woodblock prints with hand stenciling on handmade mitsumata paper Edition size: 30 (variable) Dimensions: Each print 37 x 25 inches Year of completion: 2023

## The Eyes of 'Azrā'īl (III)