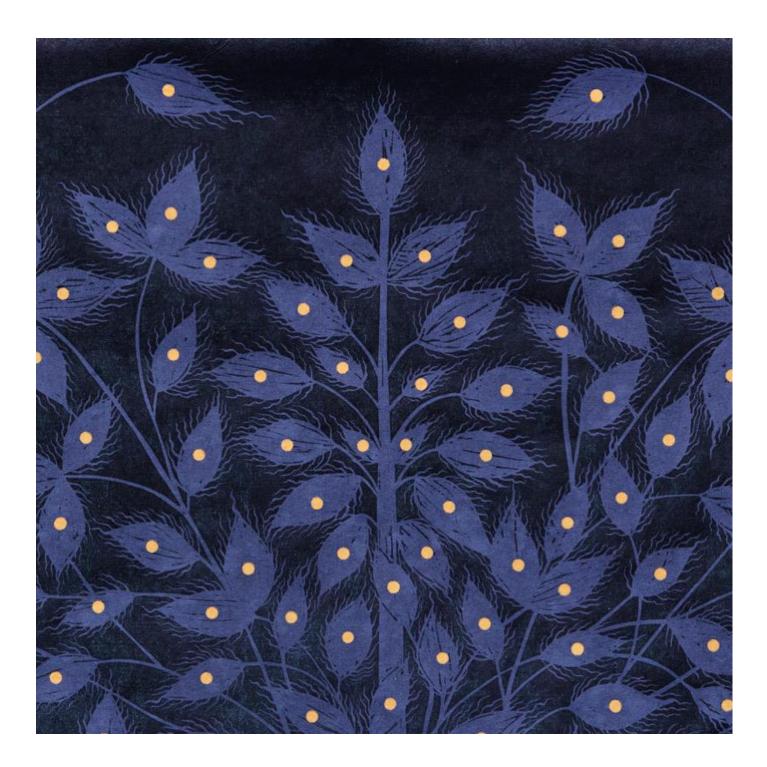

#### Witness

Medium: Woodblock print on mulberry paper with hand stenciling Edition size: 10 Dimensions: image: 24 x 36 inches; sheet: 24 ½ x 36 1/2 inches Year of completion: 2023

Witness (detail)

Medium: Woodblock print on mulberry paper Edition size: 10 Dimensions: image: 24 x 36 inches; sheet: 24 ½ x 36 1/2 inches Year of completion: 2023