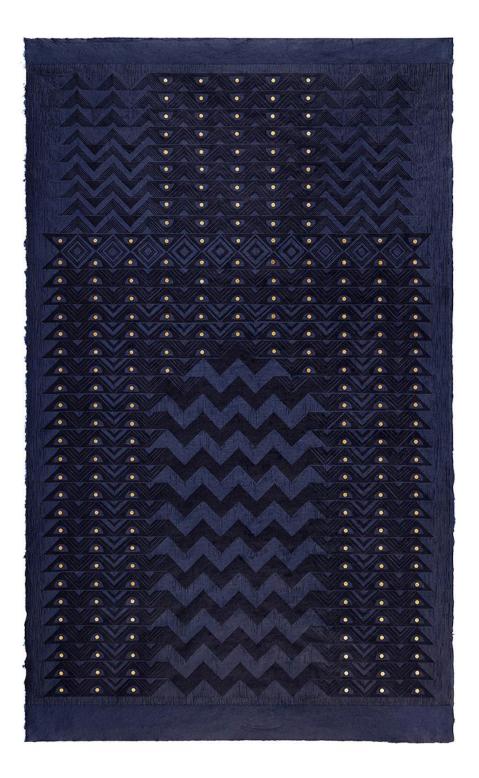

#### The Eyes of 'Azrā'īl

Medium: Suite of variable woodblock prints with hand stenciling on handmade mitsumata paper Edition size: 30 (variable) Dimensions: Each print 37 x 25 inches Year of completion: 2023

## The Eyes of 'Azrā'īl (III)