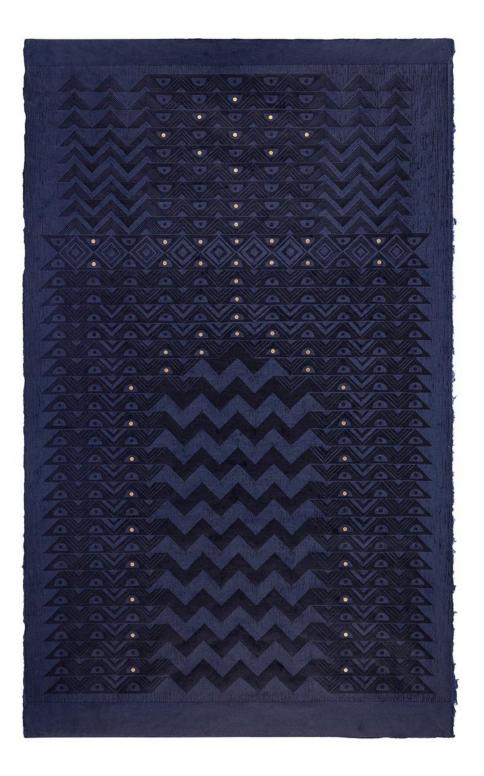

#### The Eyes of 'Azrā'īl

Medium: Suite of variable woodblock prints with hand stenciling on handmade mitsumata paper Edition size: 30 (variable) Dimensions: Each print 37 x 25 inches Year of completion: 2023

## The Eyes of 'Azrā'īl (V)