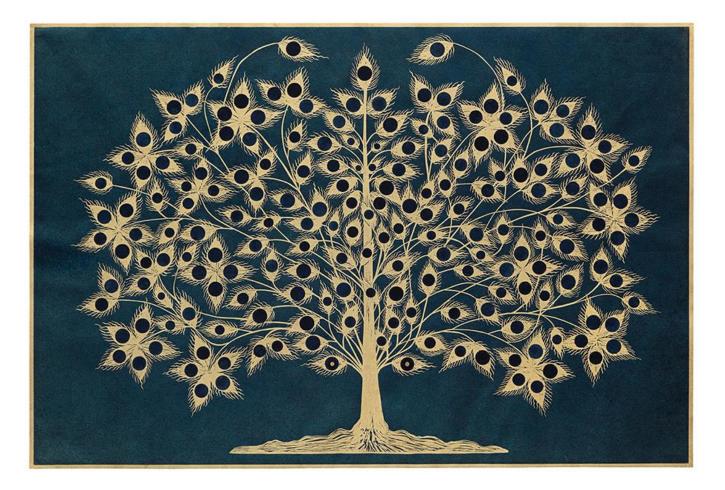

#### The Eyes of 'Azrā'īl

Medium: Suite of variable woodblock prints with hand stenciling on handmade mitsumata paper Edition size: 30 (variable) Dimensions: Each print 37 x 25 inches Year of completion: 2023

## The Eyes of 'Azrā'īl (V)