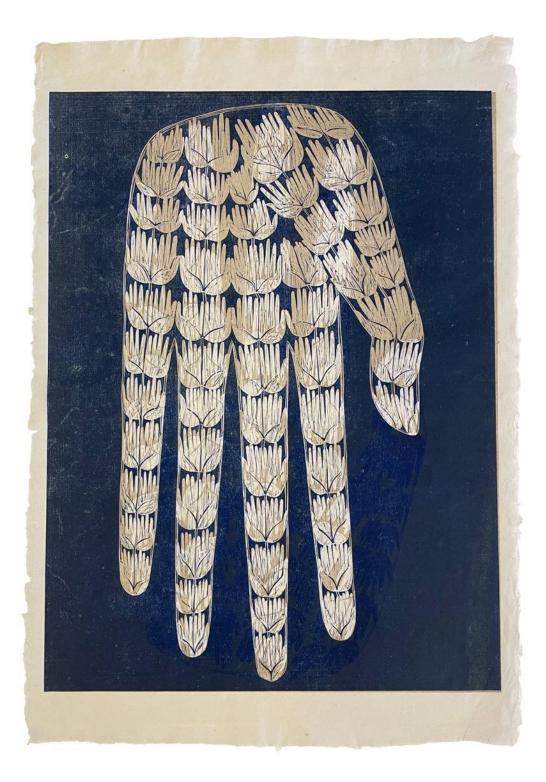

## Hands of God (Pact)

Medium: Woodblock print on mulberry paper Edition size: 6 + 2 APs / 1 TP Dimensions: 24 ½ x 18 ½ inches Year of completion: 2023