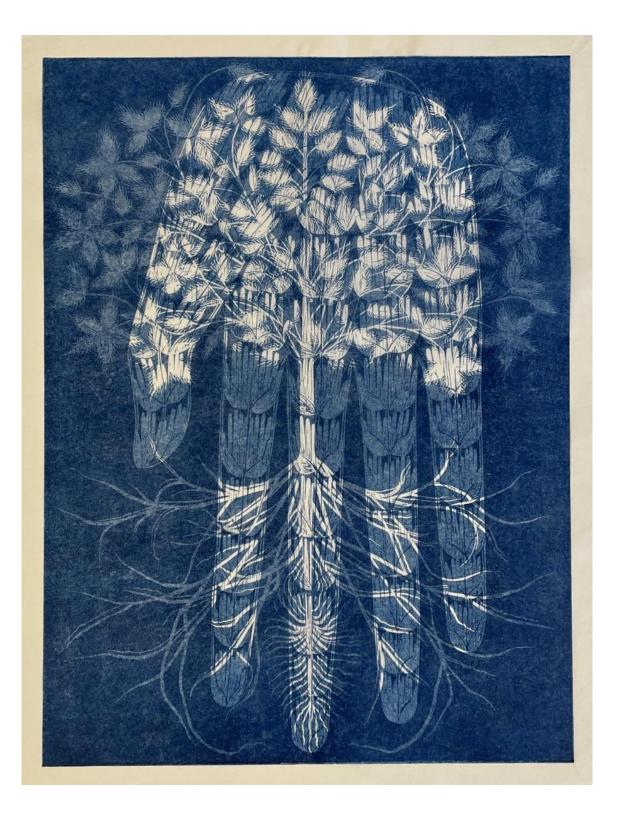

# Hands of God (The Giver)

Medium: Diptych of woodblock prints on mulberry paper Edition size: 6 Dimensions: Each print 24 ¼ x 18 ¼ inches Year of completion: 2023

#### Hand of God