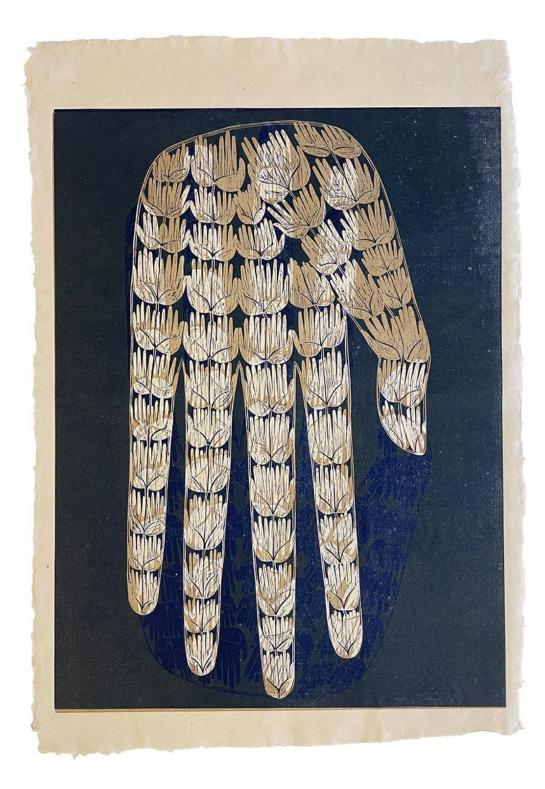

## Hands of God (Solace)

Medium: Woodblock print on mulberry paper Edition size: 3 (variable) Dimensions: 24 ½ x 18 ½ inches Year of completion: 2023