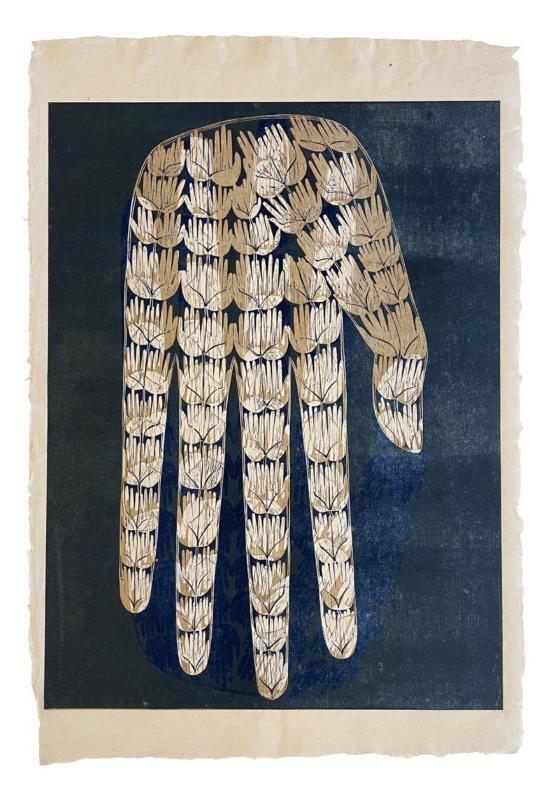

# Hands of God (The Giver)

Medium: Diptych of woodblock prints on mulberry paper Edition size: 6 Dimensions: Each print 24 ¼ x 18 ¼ inches Year of completion: 2023

#### Hand of God