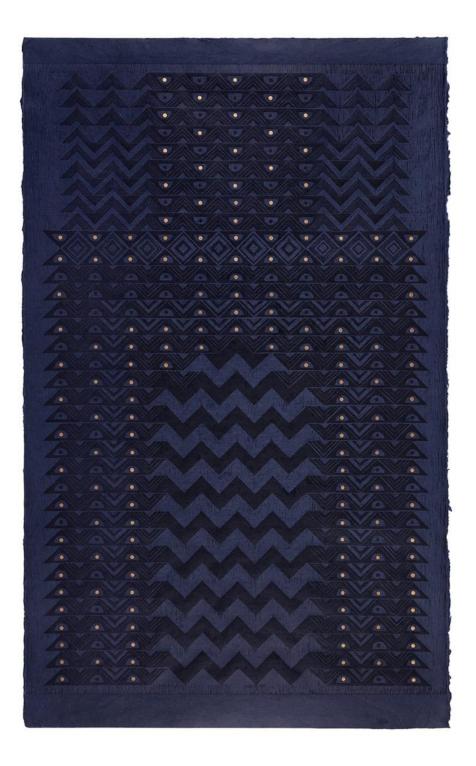

**ALYSSA SAKINA MUMTAZ** 

# 2023 print editions



| The Eyes of ʿAzrā'īl | 2-14  |
|----------------------|-------|
| Alyosha              | 15    |
| Baatina              | 16    |
| Witness Trees        | 17-22 |
| Tree Shrine          | 23-27 |
| Rizq                 | 28-31 |
| Hands of God         | 32-50 |



#### The Eyes of 'Azrā'īl

Medium: Suite of variable woodblock prints with hand stenciling on handmade mitsumata paper Edition size: 30 (variable) Dimensions: Each print 37 x 25 inches Year of completion: 2023



## The Eyes of 'Azrā'īl (I)



#### The Eyes of 'Azrā'īl (II)



## The Eyes of 'Azrā'īl (III)



#### The Eyes of 'Azrā'īl (IV)



## The Eyes of 'Azrā'īl (V)



#### The Eyes of 'Azrā'īl (VI)



## The Eyes of 'Azrā'īl (VII)



#### The Eyes of 'Azrā'īl (VIII)



## The Eyes of 'Azrā'īl (IX)



#### The Eyes of 'Azrā'īl (X)



#### The Eyes of 'Azrā'īl (XI)



#### The Eyes of 'Azrā'īl (XII)



#### Alyosha

Medium: Etching on handmade paper Edition size: 6 Dimensions: image: 5 ¾ x 4 ½ inches; sheet: 11 x 6 inches Year of completion: 2022-23



#### Baatina

Medium: Woodblock print on mulberry paper Edition size: 15 Dimensions: image: 10 x 8 inches; sheet: 11 x 8 ½ inches Year of completion: 2023



#### Witness

Medium: Woodblock print on mulberry paper with hand stenciling Edition size: 10 Dimensions: image: 24 x 36 inches; sheet: 24 ½ x 36 1/2 inches Year of completion: 2023



Witness (detail)

Medium: Woodbloc