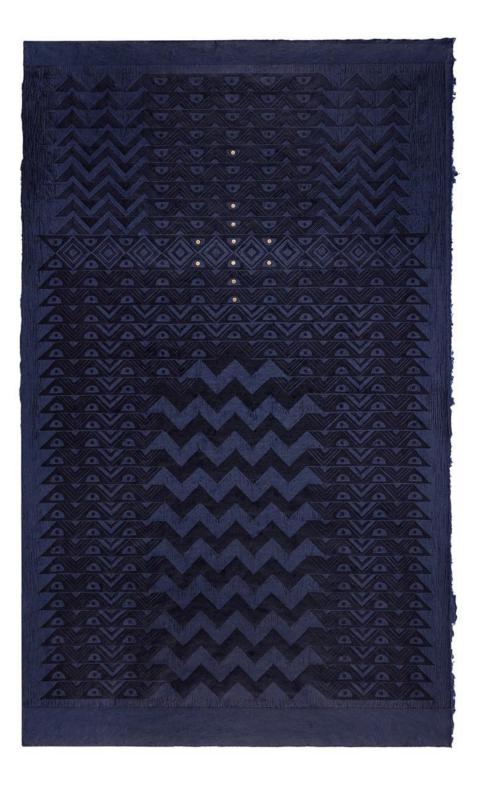

#### The Eyes of 'Azrā'īl

Medium: Suite of variable woodblock prints with hand stenciling on handmade mitsumata paper Edition size: 30 (variable) Dimensions: Each print 37 x 25 inches Year of completion: 2023

## The Eyes of 'Azrā'īl (I)