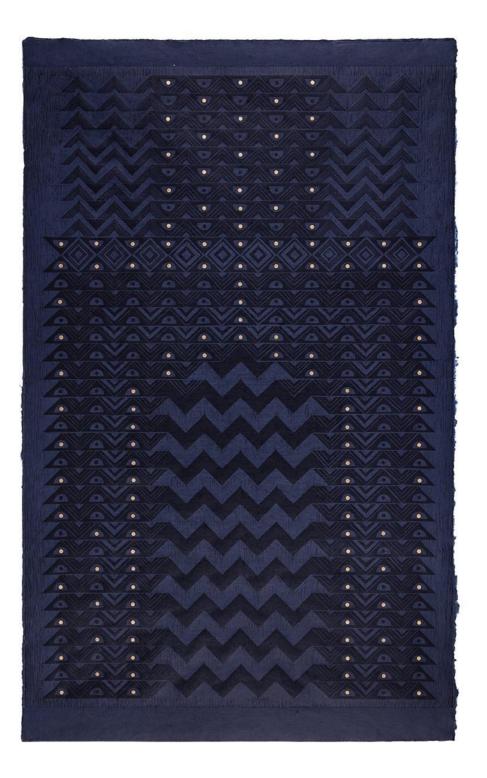

**ALYSSA SAKINA MUMTAZ** 

# 2023 print editions



| The Eyes of ʿAzrā'īl | 2-14  |
|----------------------|-------|
| Alyosha              | 15    |
| Baatina              | 16    |
| Witness Trees        | 17-22 |
| Tree Shrine          | 23-27 |
| Rizq                 | 28-31 |
| Hands of God         | 32-50 |



#### The Eyes of 'Azrā'īl

Medium: Suite of variable woodblock prints with hand stenciling on handmade mitsumata paper Edition size: 30 (variable) Dimensions: Each print 37 x 25 inches Year of completion: 2023



## The Eyes of 'Azrā'īl (I)



#### The Eyes of 'Azrā'īl (II)



## The Eyes of 'Azrā'īl (III)



#### The Eyes of 'Azrā'īl (IV)



## The Eyes of 'Azrā'īl (V)



#### The Eyes of 'Azrā'īl (VI)



## The Eyes of 'Azrā'īl (VII)



#### The Eyes of 'Azrā'īl (VIII)



## The Eyes of 'Azrā'īl (IX)



#### The Eyes of 'Azrā'īl (X)



#### The Eyes of 'Azrā'īl (XI)



#### The Eyes of 'Azrā'īl (XII)



#### Alyosha

Medium: Etching on handmade paper Edition size: 6 Dimensions: image: 5 ¾ x 4 ½ inches; sheet: 11 x 6 inches Year of completion: 2022-23



#### Baatina

Medium: Woodblock print on mulberry paper Edition size: 15 Dimensions: image: 10 x 8 inches; sheet: 11 x 8 ½ inches Year of completion: 2023



#### Witness

Medium: Woodblock print on mulberry paper with hand stenciling Edition size: 10 Dimensions: image: 24 x 36 inches; sheet: 24 ½ x 36 1/2 inches Year of completion: 2023



Witness (detail)

Medium: Woodblock print on mulberry paper Editi