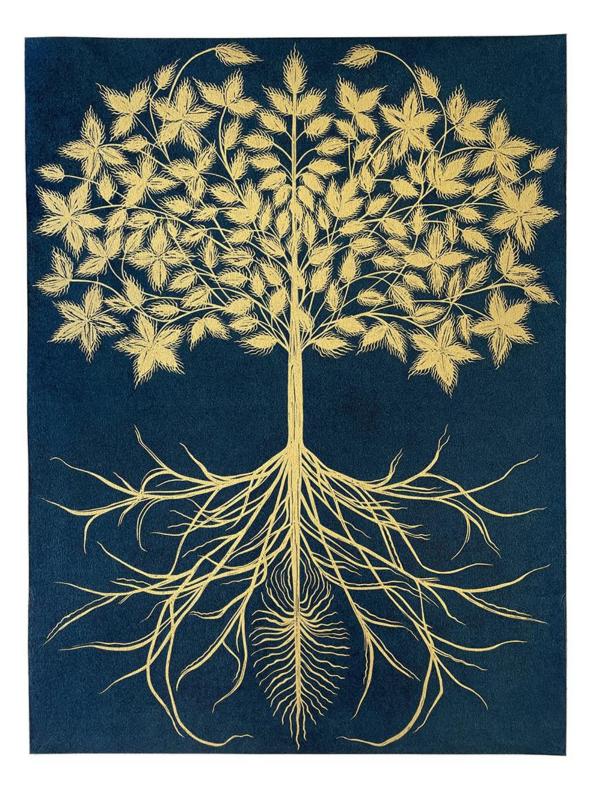

#### **Tree Shrine**

Medium: Suite of four woodcut prints on mulberry paper Edition size: 4 Dimensions: Each print 24 x 18 inches Year of completion: 2023

#### Tree Shrine I