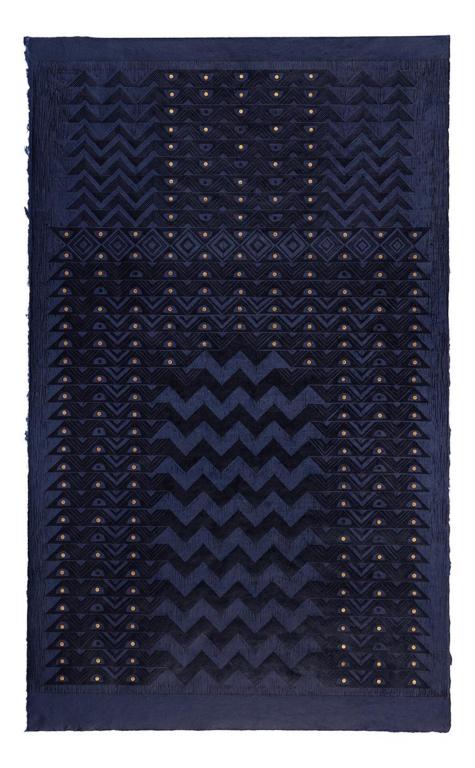

#### The Eyes of 'Azrā'īl

Medium: Suite of variable woodblock prints with hand stenciling on handmade mitsumata paper Edition size: 30 (variable) Dimensions: Each print 37 x 25 inches Year of completion: 2023

## The Eyes of 'Azrā'īl (I)