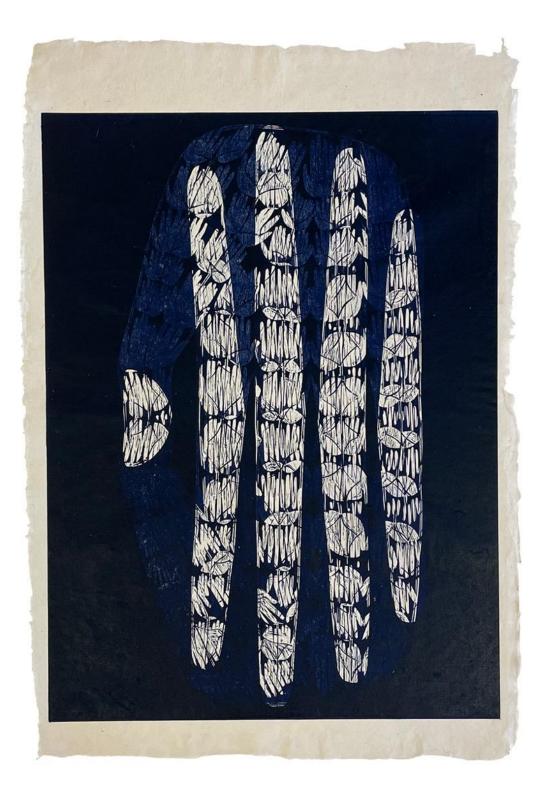

# Hands of God (The Giver)

Medium: Diptych of woodblock prints on mulberry paper Edition size: 6 Dimensions: Each print 24 ¼ x 18 ¼ inches Year of completion: 2023

#### Hand of God