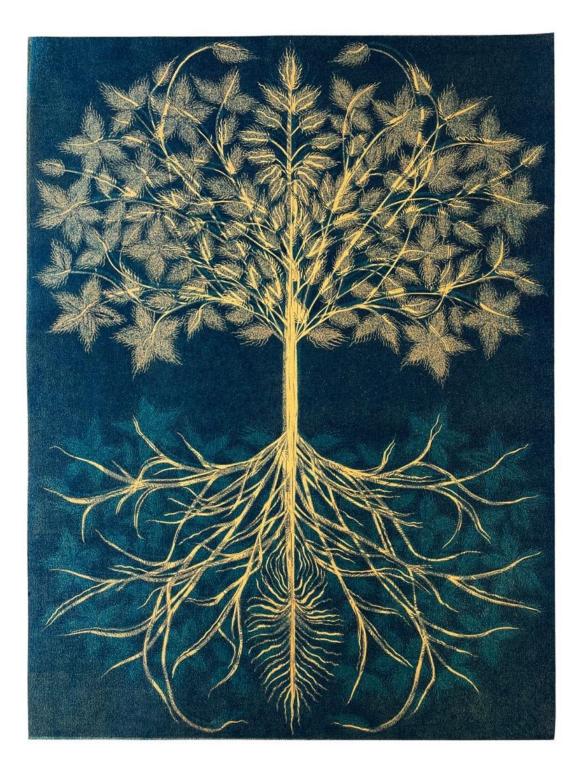

#### **Tree Shrine**

Medium: Suite of four woodcut prints on mulberry paper Edition size: 4 Dimensions: Each print 24 x 18 inches Year of completion: 2023

#### Tree Shrine I