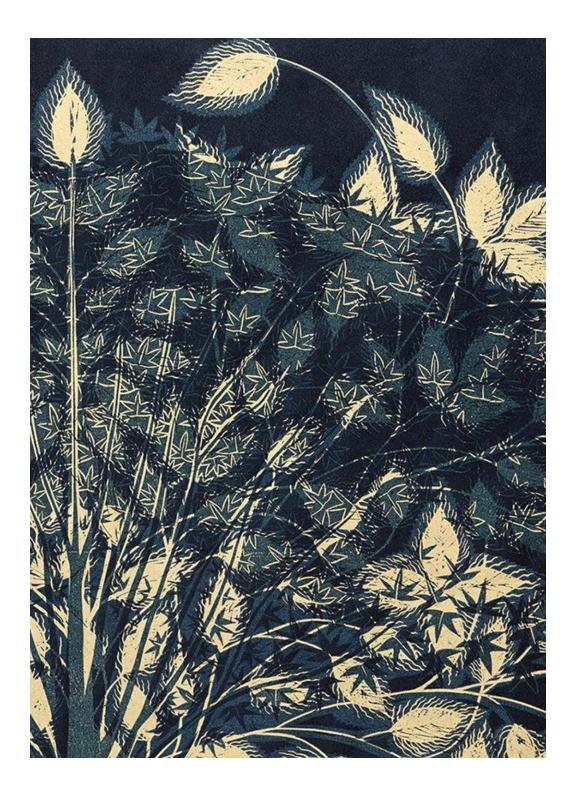

#### Witness

Medium: Woodblock print on mulberry paper with hand stenciling Edition size: 10 Dimensions: image: 24 x 36 inches; sheet: 24 ½ x 36 1/2 inches Year of completion: 2023

Witness (detail)

Medium: Woodblock print on mulberry paper Edition size: 10 Dimensions: image: 24 x 36 inches; sheet: 24 ½ x 36 1/2 inches Year of completion: 2023