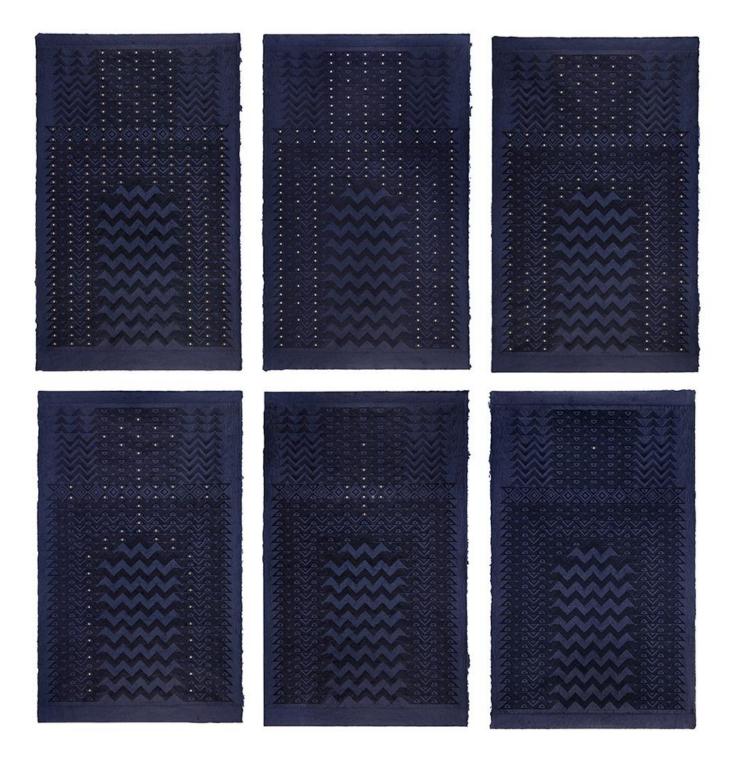

#### The Eyes of 'Azrā'īl

Medium: Suite of variable woodblock prints with hand stenciling on handmade mitsumata paper Edition size: 30 (variable) Dimensions: Each print 37 x 25 inches Year of completion: 2023