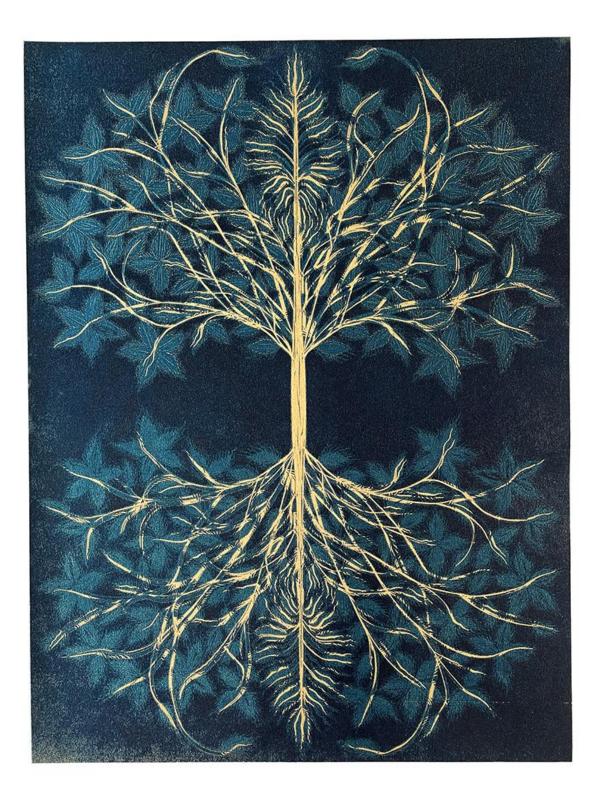

#### **Tree Shrine**

Medium: Suite of four woodcut prints on mulberry paper Edition size: 4 Dimensions: Each print 24 x 18 inches Year of completion: 2023

#### Tree Shrine II