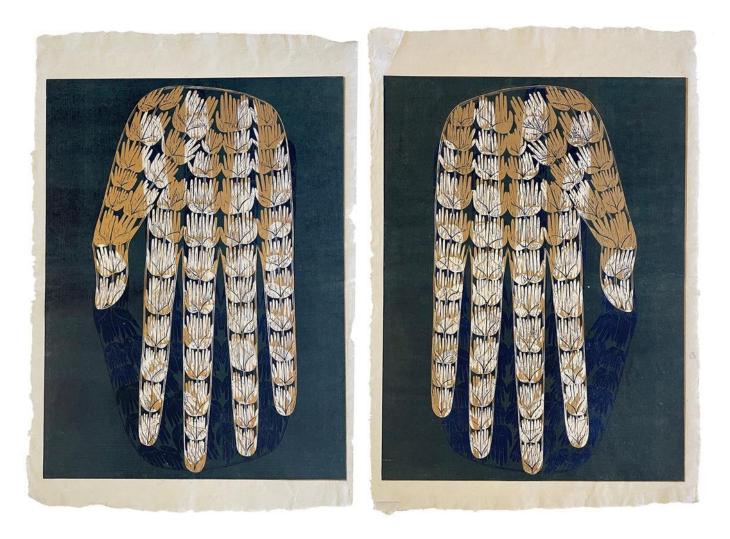

# Hands of God (The Giver)

Medium: Diptych of woodblock prints on mulberry paper Edition size: 6 Dimensions: Each print 24 ¼ x 18 ¼ inches Year of completion: 2023