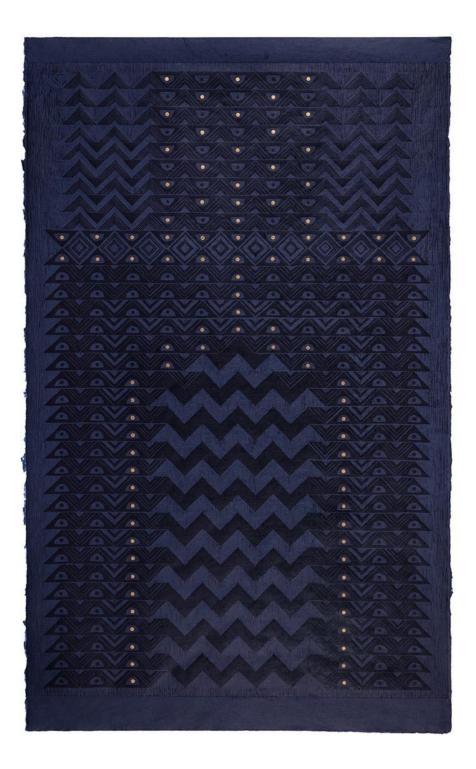

#### The Eyes of 'Azrā'īl

Medium: Suite of variable woodblock prints with hand stenciling on handmade mitsumata paper Edition size: 30 (variable) Dimensions: Each print 37 x 25 inches Year of completion: 2023

## The Eyes of 'Azrā'īl (I)