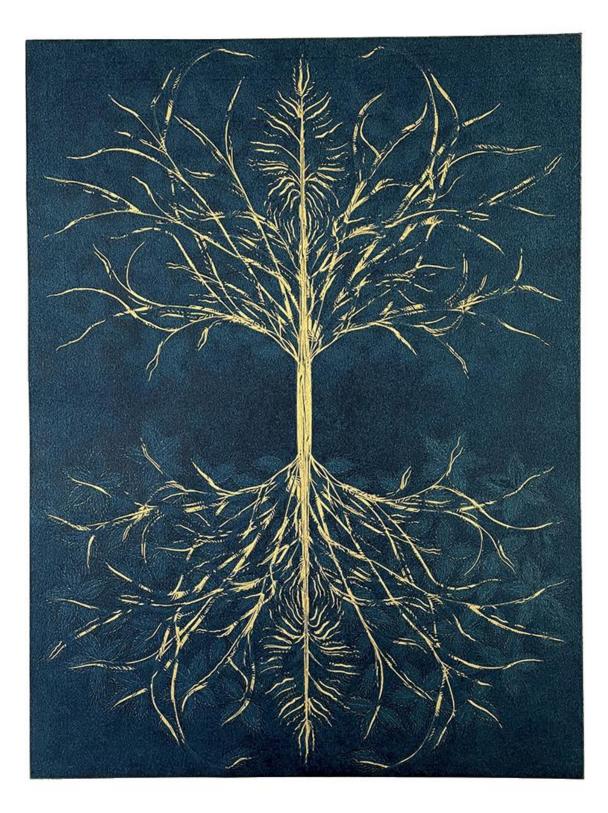

#### **Tree Shrine**

Medium: Suite of four woodcut prints on mulberry paper Edition size: 4 Dimensions: Each print 24 x 18 inches Year of completion: 2023

#### Tree Shrine III

#### **Tree Shrine IV**