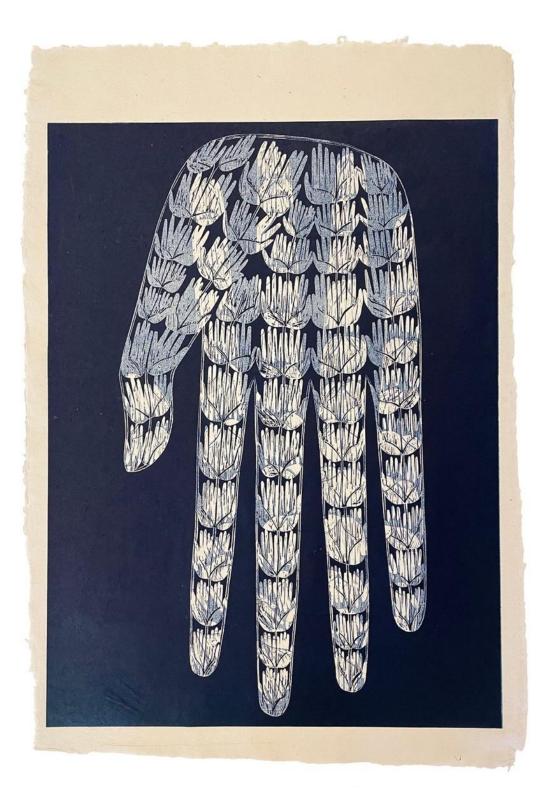

# Hands of God (The Giver)

Medium: Diptych of woodblock prints on mulberry paper Edition size: 6 Dimensions: Each print 24 ¼ x 18 ¼ inches Year of completion: 2023

#### Hand of God