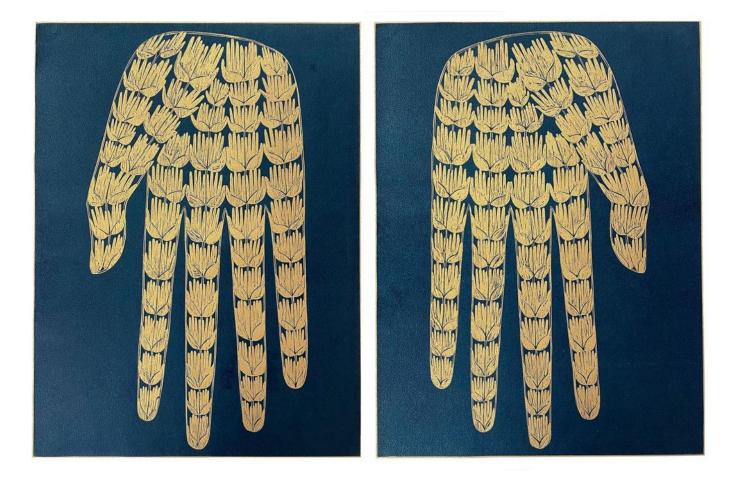

## Hands of God

Medium: Woodblock print on handmade paper Diptych of unique prints Dimensions: Each image: 24 x 18 inches; Sheet size approximately 28 x 20 inches Year of completion: 2023