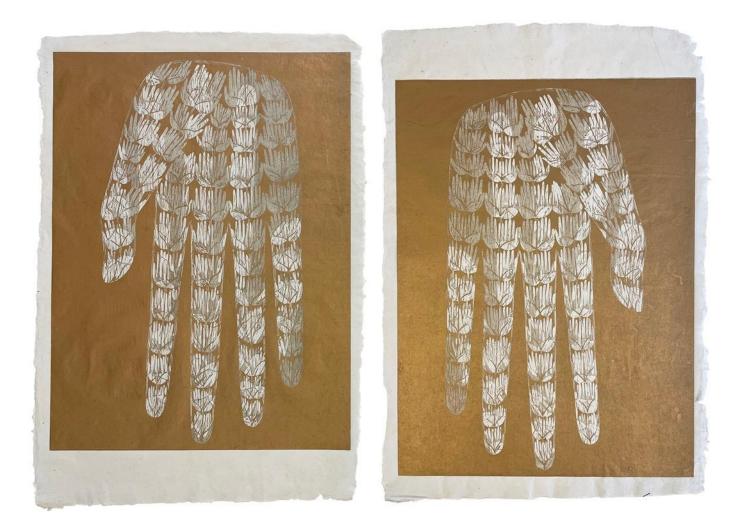

## Hands of God

Medium: Woodblock print on handmade paper Diptych of unique prints Dimensions: Each image: 24 x 18 inches; Sheet size approximately 28 x 20 inches Year of completion: 2023